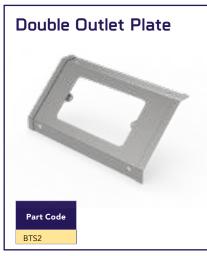

### Bench Trunking

Unitrunk Bench Trunking is manufactured with a galvanised sheet steel body to BS EN 10346:2015 in 3m lengths as standard. Alternative lengths can be supplied to order to suit any application. Each length is provided with coupling and screws. The cover can be supplied punched to accept socket outlets or other accessories.

### Bench Trunking

Manufactured with a galvanised sheet steel body and lid to BS EN 10142 in 3m lengths as standard. Alternative lengths can be supplied to order to suit any application. Each length is provided with coupling and screws. The cover can be supplied punched to accept socket outlets or other accessories. If required, a dividing fillet (25mm high) can be supplied in position. The trunking cover can also be supplied with epoxy/polyester finish in any colour to order.