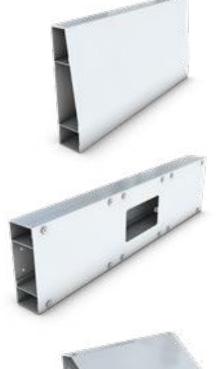

# **Unitrunk Skirting Trunking**

Easily fitted and available with all the necessary bends, etc. to form a complete installation. Types S1 and S2 are designed for installation after wall and floor surfaces have been completed. Tee pieces, Threshold Units, Pier Sets, etc. can be supplied to customer requirements.

The body and divider of the standard skirting trunking are manufactured from galvanised sheet steel to BS EN 10346:2015.

The cover is made from galvanised sheet steel and can be finished in epoxy/polyester coating of any colour on request. All trunking is supplied in 3m lengths as standard, complete with joining plates and screws.

S1 and S2 trunking is supplied with compartments as shown and is therefore suitable for carrying mains, telephone and VDU or other low voltage circuits. The dividers have provision every 200mm along the length, with 20mm EKOs to allow access between compartments. A Back Box is also available on request for complete segregation.