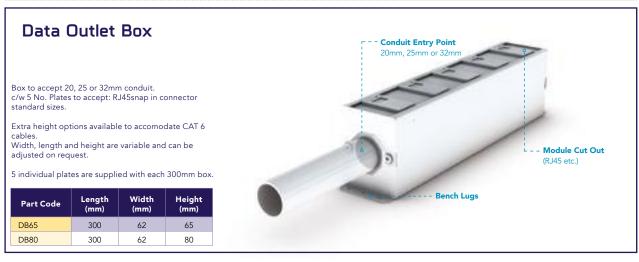

# SECTION 09: BENCH OUTLET BOXES & PERIMETER TRUNKING

# BENCH OUTLET BOXES & PERIMETER TRUNKING