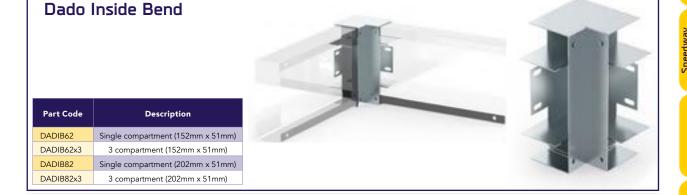

### Unitrunk Dado Trunking

Available with all the necessary bends, etc., to form a complete installation. The body and divider of the DAD-TK are manufactured from galvanised sheet steel to BS EN 10346:2015. The dividers are provided with 20mm E knockouts for easy access to all compartments at 200mm centres. A Back Box is also available on request for complete segregation. All trunking is supplied in 3m lengths as standard, complete with joining plates and screws.

The cover is made from galvanised sheet steel and can be finished in epoxy polyester coating of any colour on request. The trunking is suitable for carrying mains, telephone and VDU or other low voltage circuits.

It is normal practice to run the mains circuit in the larger compartment as the cover can be punched to accept astandard 13 amp socket or other accessory.

Alternatively a short section of cover can be supplied with a one or two gang socket outlet. Socket plates and accessories are manufactured to overlap at the edges of the trunking cover.