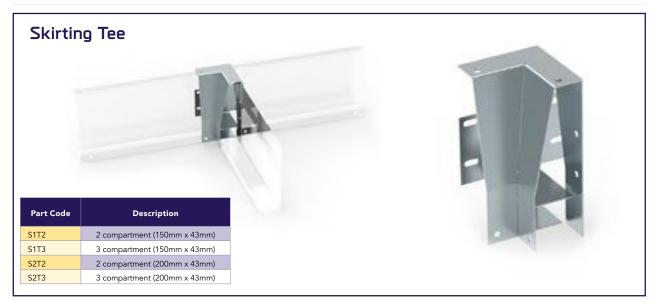

# **Unitrunk Skirting Trunking**

Easily fitted and available with all the necessary bends, etc. to form a complete installation. Types S1 and S2 are designed for installation after wall and floor surfaces have been completed. Tee pieces, Threshold Units, Pier Sets, etc. can be supplied to customer requirements.

The body and divider of the standard skirting trunking are manufactured from galvanised sheet steel to BS EN 10346:2015.

The cover is made from galvanised sheet steel and can be finished in epoxy/polyester coating of any colour on request. All trunking is supplied in 3m lengths as standard, complete with joining plates and screws.

S1 and S2 trunking is supplied with compartments as shown and is therefore suitable for carrying mains, telephone and VDU or other low voltage circuits. The dividers have provision every 200mm along the length, with 20mm EKOs to allow access between compartments. A Back Box is also available on request for complete segregation.

It is normal practice to run the mains circuit in the larger compartment as the cover can be punched to accept a standard 13 amp socket or other accessory. Alternatively a short section of cover can be supplied with one or two gang socket outlet. Socket plates and accessories are manufactured to overlap at the edges.