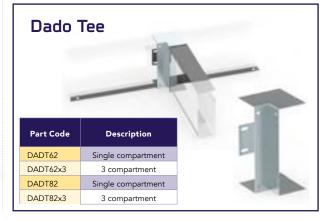

### Unitrunk Dado Trunking

Available with all the necessary bends, etc., to form a complete installation. The body and divider of the DAD-TK are manufactured from galvanised sheet steel to BS EN 10346:2015. The dividers are provided with 20mm E knockouts for easy access to all compartments at 200mm centres. A Back Box is also available on request for complete segregation. All trunking is supplied in 3m lengths as standard, complete with joining plates and screws.