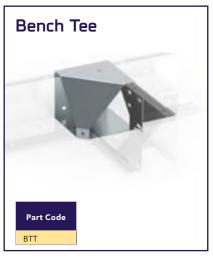

### Bench Trunking

Unitrunk Bench Trunking is manufactured with a galvanised sheet steel body to BS EN 10346:2015 in 3m lengths as standard. Alternative lengths can be supplied to order to suit any application. Each length is provided with coupling and screws. The cover can be supplied punched to accept socket outlets or other accessories.

### Bench Trunking

Manufactured with a galvanised sheet steel body and lid to BS EN 10142 in 3m lengths as standard. Alternative lengths can be supplied to order to suit any application. Each length is provided with coupling and screws. The cover can be supplied punched to accept socket outlets or other accessories. If required, a dividing fillet (25mm high) can be supplied in position. The trunking cover can also be supplied with epoxy/polyester finish in any colour to order.