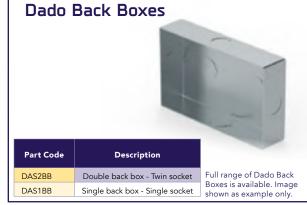

S1 and S2 trunking is supplied with compartments as shown and is therefore suitable for carrying mains, telephone and VDU or other low voltage circuits. The dividers have provision every 200mm along the length, with 20mm EKOs to allow access between compartments. A Back Box is also available on request for complete segregation.