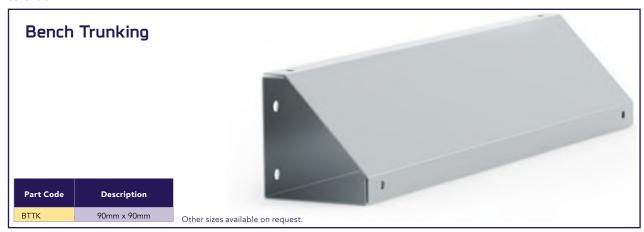

### Bench Trunking

Unitrunk Bench Trunking is manufactured with a galvanised sheet steel body to BS EN 10346:2015 in 3m lengths as standard. Alternative lengths can be supplied to order to suit any application. Each length is provided with coupling and screws. The cover can be supplied punched to accept socket outlets or other accessories.

### Bench Trunking

Manufactured with a galvanised sheet steel body and lid to BS EN 10142 in 3m lengths as standard. Alternative lengths can be supplied to order to suit any application. Each length is provided with coupling and screws. The cover can be supplied punched to accept socket outlets or other accessories. If required, a dividing fillet (25mm high) can be supplied in position. The trunking cover can also be supplied with epoxy/polyester finish in any colour to order.