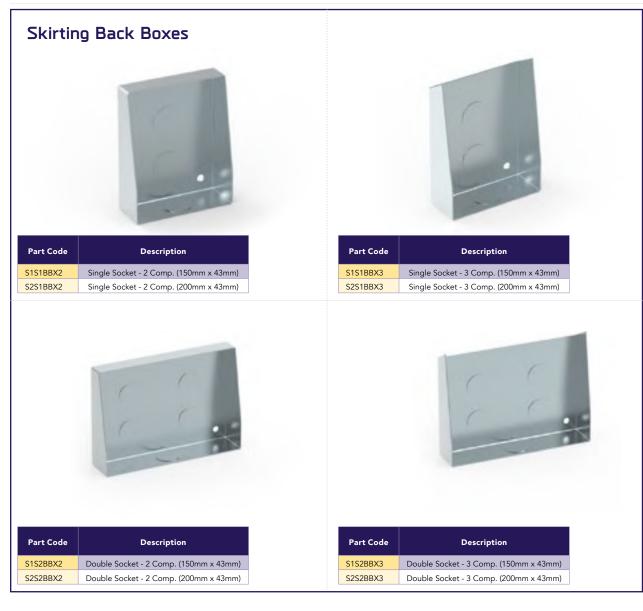

S1 and S2 trunking is supplied with compartments as shown and is therefore suitable for carrying mains, telephone and VDU or other low voltage circuits. The dividers have provision every 200mm along the length, with 20mm EKOs to allow access between compartments. A Back Box is also available on request for complete segregation.

It is normal practice to run the mains circuit in the larger compartment as the cover can be punched to accept a standard 13 amp socket or other accessory. Alternatively a short section of cover can be supplied with one or two gang socket outlet. Socket plates and accessories are manufactured to overlap at the edges.