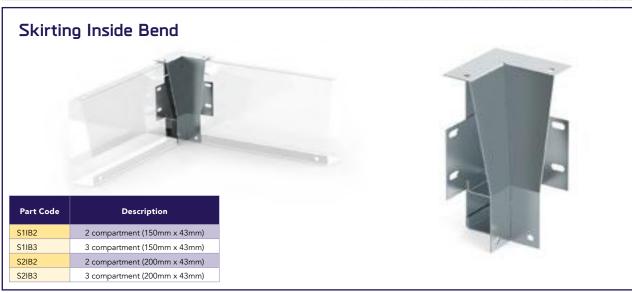

# **Unitrunk Skirting Trunking**

Easily fitted and available with all the necessary bends, etc. to form a complete installation. Types S1 and S2 are designed for installation after wall and floor surfaces have been completed. Tee pieces, Threshold Units, Pier Sets, etc. can be supplied to customer requirements.

The body and divider of the standard skirting trunking are manufactured from galvanised sheet steel to BS EN 10346:2015.

The cover is made from galvanised sheet steel and can be finished in epoxy/polyester coating of any colour on request. All trunking is supplied in 3m lengths as standard, complete with joining plates and screws.

S1 and S2 trunking is supplied with compartments as shown and is therefore suitable for carrying mains, telephone and VDU or other low voltage circuits. The dividers have provision every 200mm along the length, with 20mm EKOs to allow access between compartments. A Back Box is also available on request for complete segregation.

It is normal practice to run the mains circuit in the larger compartment as the cover can be punched to accept a standard 13 amp socket or other accessory. Alternatively a short section of cover can be supplied with one or two gang socket outlet. Socket plates and accessories are manufactured to overlap at the edges.