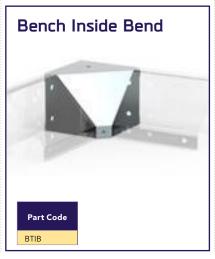

### Bench Trunking

Unitrunk Bench Trunking is manufactured with a galvanised sheet steel body to BS EN 10346:2015 in 3m lengths as standard. Alternative lengths can be supplied to order to suit any application. Each length is provided with coupling and screws. The cover can be supplied punched to accept socket outlets or other accessories.

### Bench Trunking

Manufactured with a galvanised sheet steel body and lid to BS EN 10142 in 3m lengths as standard. Alternative lengths can be supplied to order to suit any application. Each length is provided with coupling and screws. The cover can be supplied punched to accept socket outlets or other accessories. If required, a dividing fillet (25mm high) can be supplied in position. The trunking cover can also be supplied with epoxy/polyester finish in any colour to order.