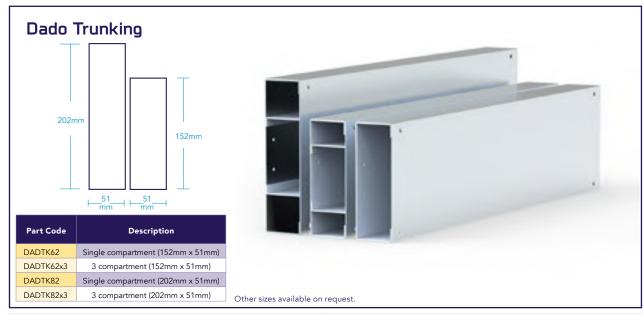

### Unitrunk Dado Trunking

Available with all the necessary bends, etc., to form a complete installation. The body and divider of the DAD-TK are manufactured from galvanised sheet steel to BS EN 10346:2015. The dividers are provided with 20mm E knockouts for easy access to all compartments at 200mm centres. A Back Box is also available on request for complete segregation. All trunking is supplied in 3m lengths as standard, complete with joining plates and screws.

The cover is made from galvanised sheet steel and can be finished in epoxy polyester coating of any colour on request. The trunking is suitable for carrying mains, telephone and VDU or other low voltage circuits.