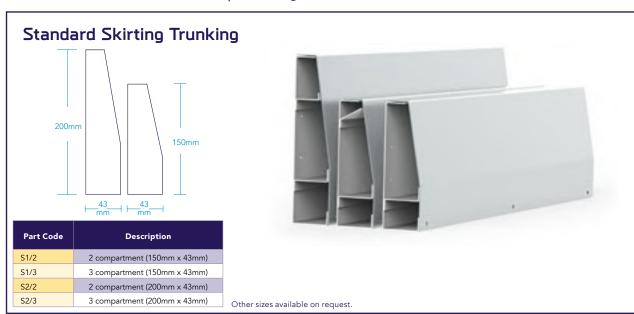

# **Unitrunk Skirting Trunking**

Easily fitted and available with all the necessary bends, etc. to form a complete installation. Types S1 and S2 are designed for installation after wall and floor surfaces have been completed. Tee pieces, Threshold Units, Pier Sets, etc. can be supplied to customer requirements.

The body and divider of the standard skirting trunking are manufactured from galvanised sheet steel to BS EN 10346:2015.

The cover is made from galvanised sheet steel and can be finished in epoxy/polyester coating of any colour on request. All trunking is supplied in 3m lengths as standard, complete with joining plates and screws.

S1 and S2 trunking is supplied with compartments as shown and is therefore suitable for carrying mains, telephone and VDU or other low voltage circuits. The dividers have provision every 200mm along the length, with 20mm EKOs to allow access between compartments. A Back Box is also available on request for complete segregation.