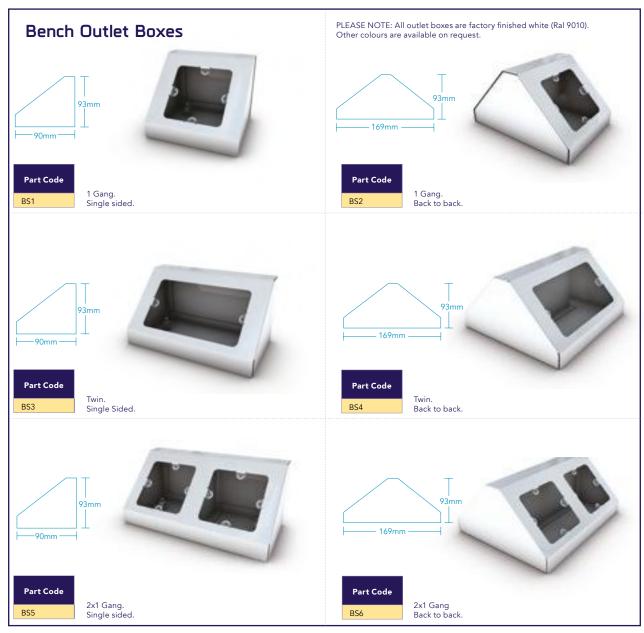

# SECTION 09: BENCH OUTLET BOXES & PERIMETER TRUNKING

# BENCH OUTLET BOXES & PERIMETER TRUNKING