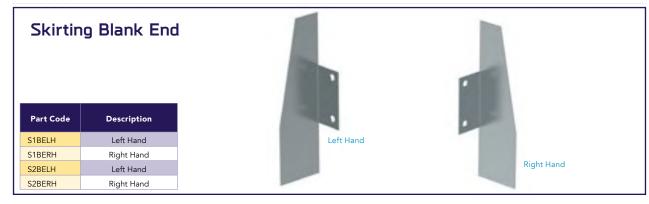

# **Unitrunk Skirting Trunking**

Easily fitted and available with all the necessary bends, etc. to form a complete installation. Types S1 and S2 are designed for installation after wall and floor surfaces have been completed. Tee pieces, Threshold Units, Pier Sets, etc. can be supplied to customer requirements.