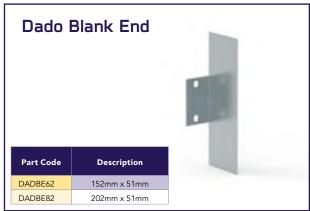

### Unitrunk Dado Trunking

Available with all the necessary bends, etc., to form a complete installation. The body and divider of the DAD-TK are manufactured from galvanised sheet steel to BS EN 10346:2015. The dividers are provided with 20mm E knockouts for easy access to all compartments at 200mm centres. A Back Box is also available on request for complete segregation. All trunking is supplied in 3m lengths as standard, complete with joining plates and screws.