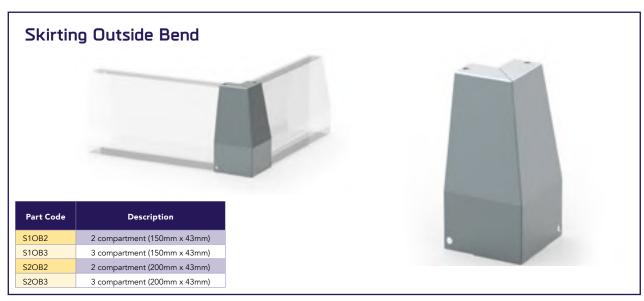

# **Unitrunk Skirting Trunking**

Easily fitted and available with all the necessary bends, etc. to form a complete installation. Types S1 and S2 are designed for installation after wall and floor surfaces have been completed. Tee pieces, Threshold Units, Pier Sets, etc. can be supplied to customer requirements.

The body and divider of the standard skirting trunking are manufactured from galvanised sheet steel to BS EN 10346:2015.

The cover is made from galvanised sheet steel and can be finished in epoxy/polyester coating of any colour on request. All trunking is supplied in 3m lengths as standard, complete with joining plates and screws.

S1 and S2 trunking is supplied with compartments as shown and is therefore suitable for carrying mains, telephone and VDU or other low voltage circuits. The dividers have provision every 200mm along the length, with 20mm EKOs to allow access between compartments. A Back Box is also available on request for complete segregation.

It is normal practice to run the mains circuit in the larger compartment as the cover can be punched to accept a standard 13 amp socket or other accessory. Alternatively a short section of cover can be supplied with one or two gang socket outlet. Socket plates and accessories are manufactured to overlap at the edges.