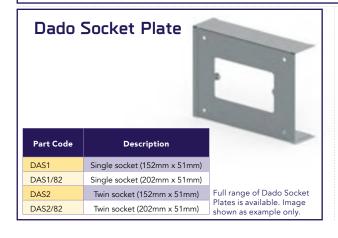

It is normal practice to run the mains circuit in the larger compartment as the cover can be punched to accept a standard 13 amp socket or other accessory. Alternatively a short section of cover can be supplied with one or two gang socket outlet. Socket plates and accessories are manufactured to overlap at the edges.

It is normal practice to run the mains circuit in the larger compartment as the cover can be punched to accept astandard 13 amp socket or other accessory.

Alternatively a short section of cover can be supplied with a one or two gang socket outlet. Socket plates and accessories are manufactured to overlap at the edges of the trunking cover.