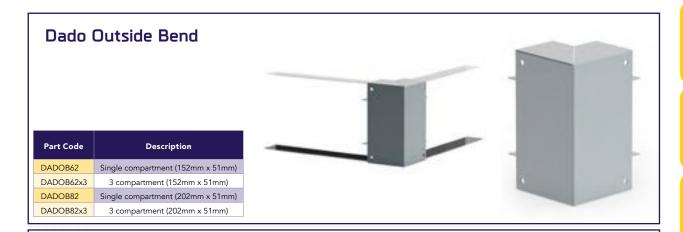

### Unitrunk Dado Trunking

Available with all the necessary bends, etc., to form a complete installation. The body and divider of the DAD-TK are manufactured from galvanised sheet steel to BS EN 10346:2015. The dividers are provided with 20mm E knockouts for easy access to all compartments at 200mm centres. A Back Box is also available on request for complete segregation. All trunking is supplied in 3m lengths as standard, complete with joining plates and screws.

The cover is made from galvanised sheet steel and can be finished in epoxy polyester coating of any colour on request. The trunking is suitable for carrying mains, telephone and VDU or other low voltage circuits.

It is normal practice to run the mains circuit in the larger compartment as the cover can be punched to accept astandard 13 amp socket or other accessory.

Alternatively a short section of cover can be supplied with a one or two gang socket outlet. Socket plates and accessories are manufactured to overlap at the edges of the trunking cover.

**Dado Flat Bend** 