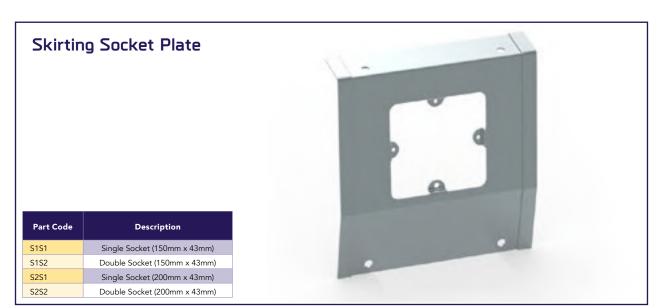

It is normal practice to run the mains circuit in the larger compartment as the cover can be punched to accept a standard 13 amp socket or other accessory. Alternatively a short section of cover can be supplied with one or two gang socket outlet. Socket plates and accessories are manufactured to overlap at the edges.