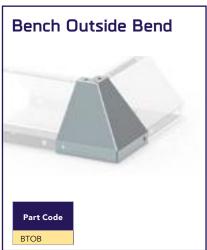

### Bench Trunking

Unitrunk Bench Trunking is manufactured with a galvanised sheet steel body to BS EN 10346:2015 in 3m lengths as standard. Alternative lengths can be supplied to order to suit any application. Each length is provided with coupling and screws. The cover can be supplied punched to accept socket outlets or other accessories.

### Bench Trunking

Manufactured with a galvanised sheet steel body and lid to BS EN 10142 in 3m lengths as standard. Alternative lengths can be supplied to order to suit any application. Each length is provided with coupling and screws. The cover can be supplied punched to accept socket outlets or other accessories. If required, a dividing fillet (25mm high) can be supplied in position. The trunking cover can also be supplied with epoxy/polyester finish in any colour to order.