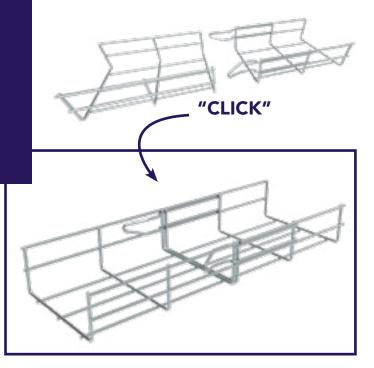

## EASYCONNECT® CABLE BASKET SYSTEMS

A strong, yet flexible, solution designed to meet the demands of the power, data and systems cabling installed in modern buildings.

EasyConnect® Cable Basket system adheres to Unitrunk's RIS (Rapid Installation Systems) philosophy, the integral coupler simply pushes together to form a secure joint, no additional couplers or special tools are required.

## **EASYCONNECT® TECHNICAL DETAILS**

- Overall length of 3000mm
- When two lengths are joined, joint proximity means that the combined length will be 6000mm (perfect for use in Modular (off-site) fabrication as this eliminates "basket creep" which can occur with other basket products)
- Manufactured to comply with BS EN 61537, load tested and meets earth continuity requirements of the standard
- Short circuit tested with a fire rating of E90.
- Patented and manufactured by Valdinox and distributed in the UK & Ireland exclusively via Unitrunk