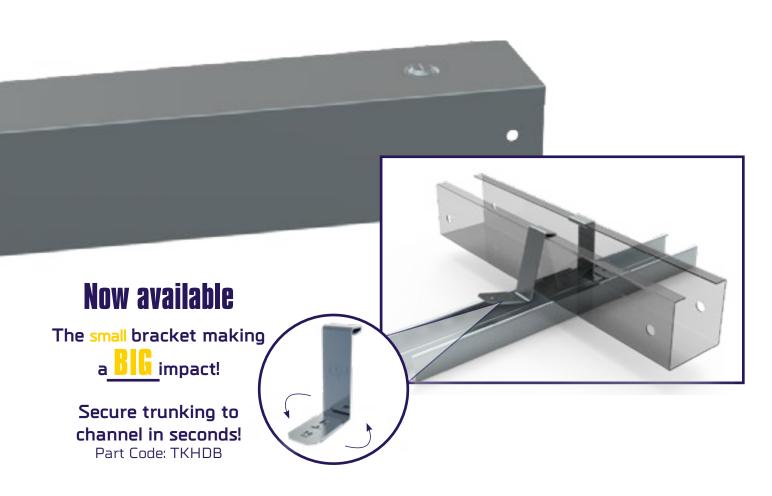

## TIME SAVING SIMPLICITY

Forget about hold down plates, spring nuts and bolts - this simple klip secures basket to channel in seconds!

For best results use with Unitrunk's Intelok channel. Intelok®'s serrated return flange provides maximum slip resistance under a side load/impact.

## **BASKET TO CHANNEL KLIP**

Part Code: UFC41M