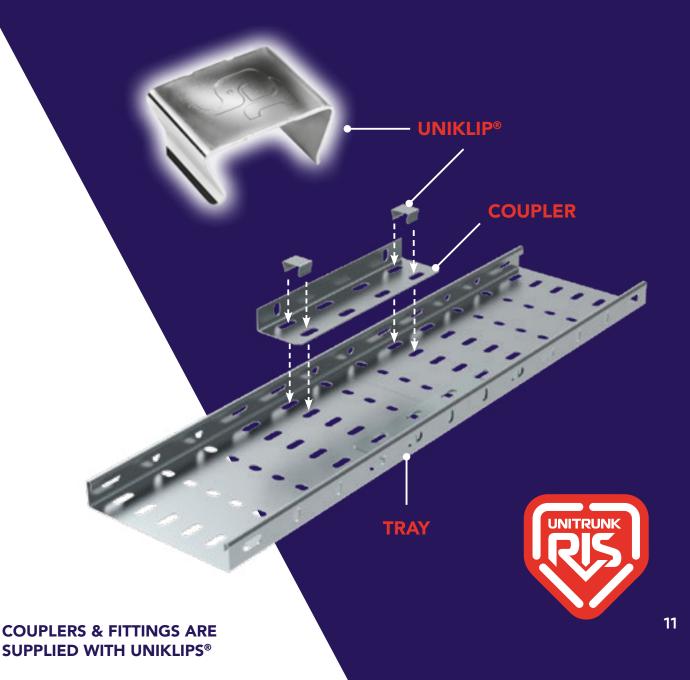

## THE PATENTED, REVOLUTIONARY KLIP SYSTEM FOR CABLE TRAY

'KLIP' & GO!

Still spending too much time cutting, screwing and tightening components at every stage of the job?

Try **UNIKLIP®**, the simple innovation which could save you a LOT of time and money on your next cable tray installation!

Installers have been finishing jobs at least **3X faster** and **saving up to 50%** on overall costs, isn't it time you were too?

The same trusted Unitrunk strength and quality - just faster and easier to install.

**UNIKLIP®**'s patented design makes cable tray quick and easy to install. Simply "**klip**" securely into place as required.

Strong, reliable and load tested to BS EN 61537 Standards.

Make the switch and start saving today.