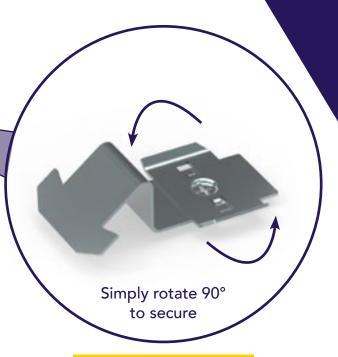

## THE PATENTED, REVOLUTIONARY KLIP SYSTEM FOR CABLE TRAY

'KLIP' & GO!

Still spending too much time cutting, screwing and tightening components at every stage of the job?

Try **UNIKLIP®**, the simple innovation which could save you a LOT of time and money on your next cable tray installation!

**UNIKLIP®**'s patented design makes cable tray quick and easy to install. Simply "**klip**" securely into place as required.

Strong, reliable and load tested to BS EN 61537 Standards.

Make the switch and start saving today.