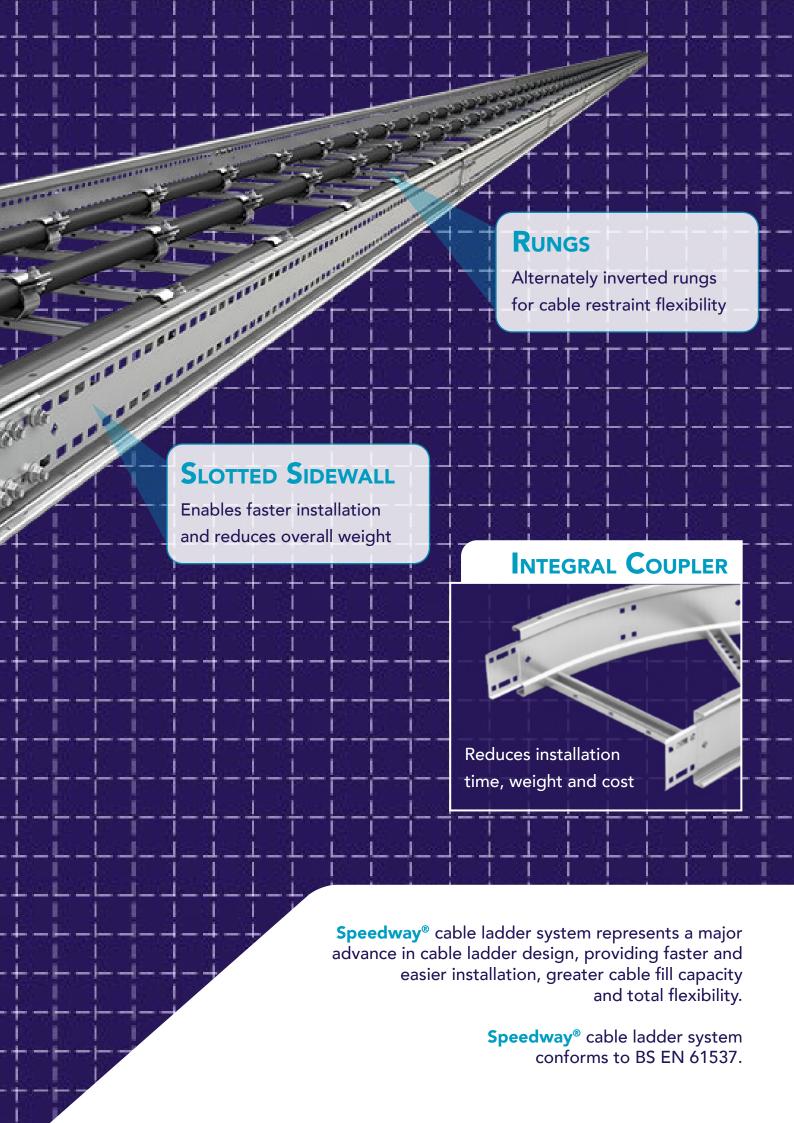

stems

BS EN 50085-2-2: 2008

Ref: Under floor, flush floor or on floor

BS EN 61537: 2007

Ref: Cable tray, cable ladder and cable basket

BS EN 10088-2: 2005

Ref: Stainless steel material

BS EN ISO 1461: 2009

Ref: Post galvanised products

BS EN 6946: 1988

Ref: Metal Channel Cable Support Systems for electrical installations

BS EN 60529: 1992

Ref: Weatherproof trunking

BS6399 PART 1: 1996

Ref: Easyway flush floor trunking

BS EN 10130: 2006

Ref: CR4 material

NB. The above details are correct at time of print but are subject to revision in line with industry reviews.









Applies to our Cable Basket range











## Accreditated to **LUL Standards:**

Channel and Support Systems
Cable Basket Tray
Cable Ladder
Lighting Trunking
Standard and Multi Compartment Trunking











## **FACILITIES**

Our 9300m<sup>2</sup> production site includes manufacturing and warehousing facilities and additional marshalling and storage areas, ideal for major projects.

Unitrunk Group resources and facilities include Vantrunk's 10,000m<sup>2</sup> purpose-built production facility in Warrington, England. Both sites are equipped with state of the art industrial production and processing technology.

## **Facilities include:**

- R&D
- On site testing to industry standards
- Measurement
- Cutting edge production equipment
- Standards conformance

Please consult our Innovative Design Solutions section for more information about our bespoke products.

## EASYCONNECT® CABLE BASKET SYSTEMS

A strong, yet flexible, solution designed to meet the demands of the power, data and syst