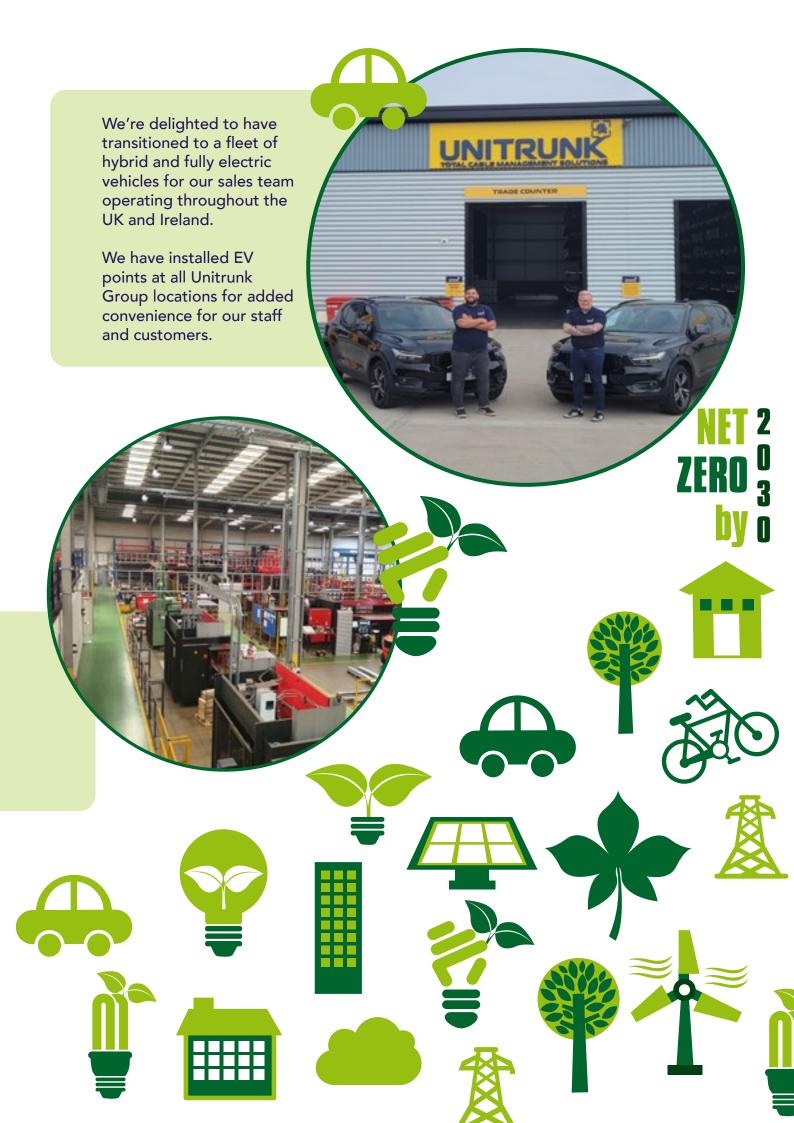

## A SUSTAINABLE FOCUS FOR THE FUTURE

Sustainability has been a key element to innovation and design at Unitrunk from the beginning. Recently, we have taken a number of steps to further enhance our sustainable approach to business with the overall ambition to operate NetZero manufacturing facilities by 2030.

The installation of solar panels at our Lisburn manufacturing site produces over 100kWh/day on average annually.

Energy harvested by the panels provides enough power to operate our entire office and manufacturing facilities throughout the year, all while reducing our company's carbon emissions and contributing to a cleaner environment.

We will be installing solar panels across our entire depot network near year which will bring them to 70% to getting off-grid.

We have made the switch to energy efficient LED lighting throughout all office and factory buildings, at both our manufacturing sites and throughout our branch network, in a continued effort to consume less energy throughout the business as a whole.