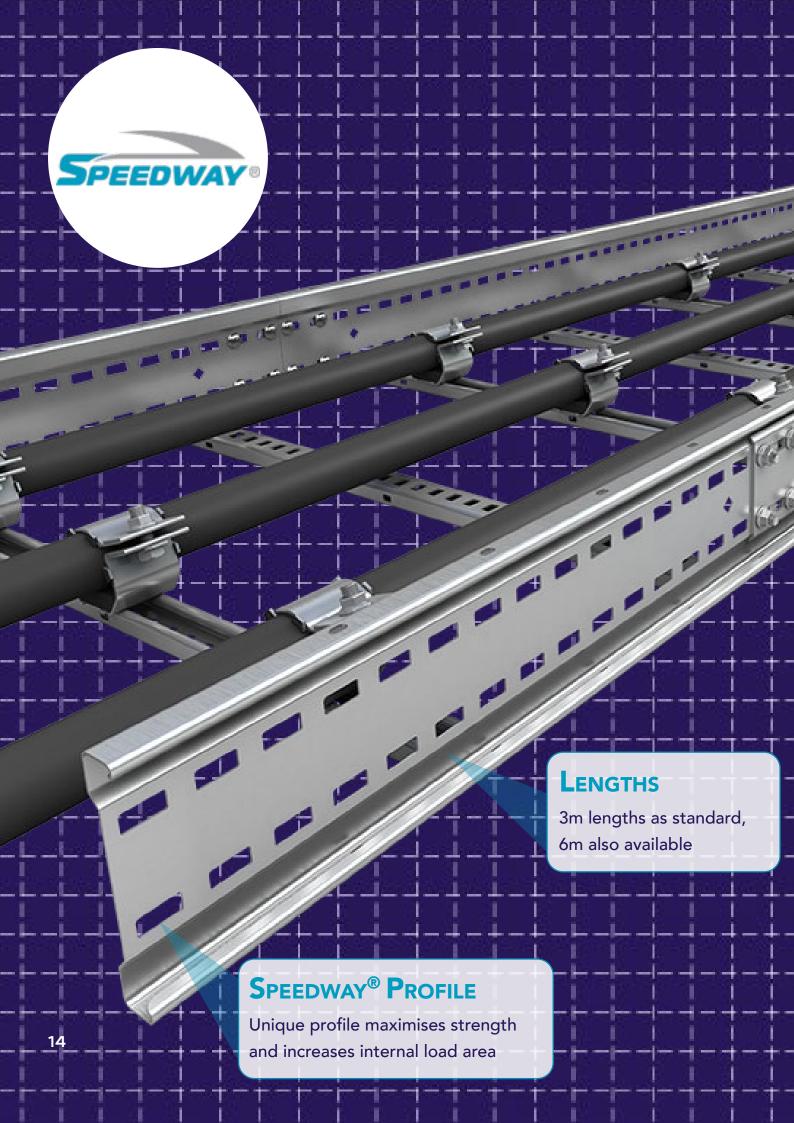

systems

BS EN 50085-2-2: 2008

Ref: Under floor, flush floor or on floor

BS EN 61537: 2007

Ref: Cable tray, cable ladder and cable basket

BS EN 10088-2: 2005

Ref: Stainless steel material

BS EN ISO 1461: 2009

Ref: Post galvanised products

BS EN 6946: 1988

Ref: Metal Channel Cable Support Systems for electrical installations

BS EN 60529: 1992

Ref: Weatherproof trunking

BS6399 PART 1: 1996

Ref: Easyway flush floor trunking

BS EN 10130: 2006

Ref: CR4 material

NB. The above details are correct at time of print but are subject to revision in line with industry reviews.









Applies to our Cable Basket range











## Accreditated to **LUL Standards:**

Channel and Support Systems
Cable Basket Tray
Cable Ladder
Lighting Trunking
Standard and Multi Compartment Trunking











## **FACILITIES**

Our 9300m<sup>2</sup> production site includes manufacturing and warehousing facilities and additional marshalling and storage areas, ideal for major projects.

Unitrunk Group resources and facilities include Vantrunk's 10,000m<sup>2</sup> purpose-built production facility in Warrington, England. Both sites are equipped with state of the art industrial production and processing technology.

## **Facilities include:**

- R&D
- On site testing to industry standards
- Measurement
- Cutting edge production equipment
- Standards conformance

Please consult our Innovative Design Solutions section for more information about our bespoke products.

## EASYCONNECT® CABLE BASKET SYSTEMS

A strong, yet flexible, solution designed to meet the demands of the power, data and sy