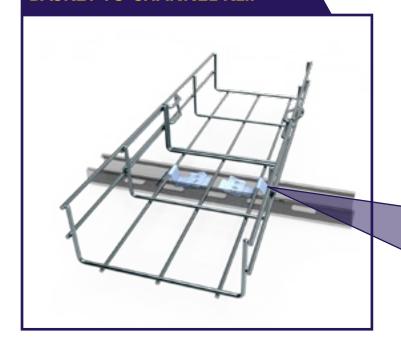

## TIME SAVING SIMPLICITY

Forget about hold down plates, spring nuts and bolts - this simple klip secures basket to channel in seconds!

For best results use with Unitrunk's Intelok channel. Intelok®'s serrated return flange provides maximum slip resistance under a side load/impact.

## **BASKET TO CHANNEL KLIP**

Part Code: UFC41M