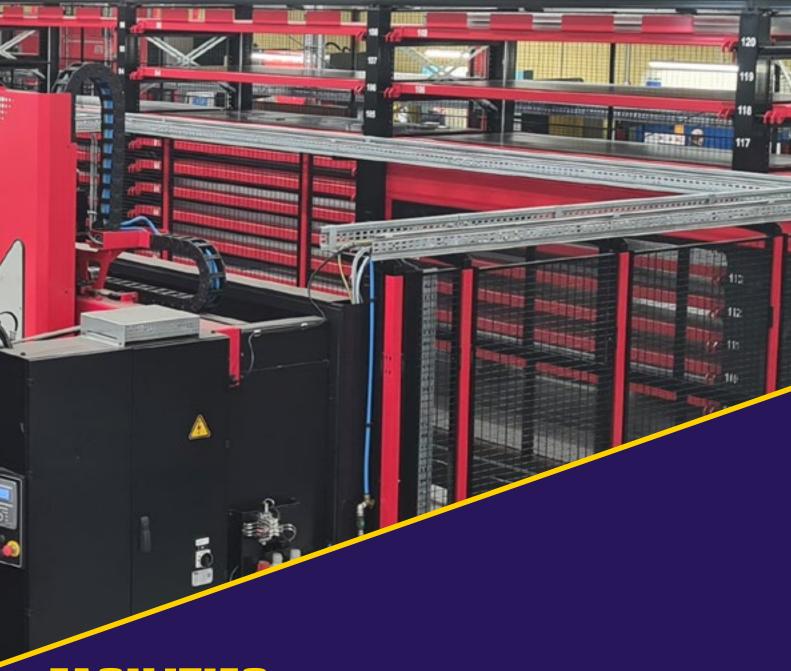

## **FACILITIES**

Our 9300m<sup>2</sup> production site includes manufacturing and warehousing facilities and additional marshalling and storage areas, ideal for major projects.

Unitrunk Group resources and facilities include Vantrunk's 10,000m<sup>2</sup> purpose-built production facility in Warrington, England. Both sites are equipped with state of the art industrial production and processing technology.

## **Facilities include:**

- R&D
- On site testing to industry standards
- Measurement
- Cutting edge production equipment
- Standards conformance

Please consult our Innovative Design Solutions section for more information about our bespoke products.